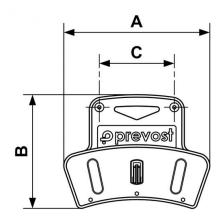

| Dimensions |      |      |      |
|------------|------|------|------|
| Reference  | A mm | B mm | C mm |
| PLA HR     | 292  | 228  | 150  |
| PLA HRM    | 292  | 228  | 150  |