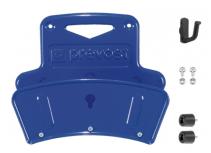

## Hose holder

## Includes

Hose holder supplied with: 1 hook for spray gun - 1 kit
of screws and nuts - 2
rubber wedges

## Highlight

Workstation ergonomics

| Description |                                                                                                |  |
|-------------|------------------------------------------------------------------------------------------------|--|
| Reference   | Includes                                                                                       |  |
| PLA HR      | Hose holder supplied with: - 1 hook for spray gun - 1 kit of screws and nuts - 2 rubber wedges |  |
| PLA HRM     | Hose holder supplied with: - 1 magnet kit                                                      |  |