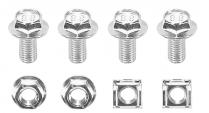

## Kit of screws and nuts for panel mounting

## Includes

captive M10 nuts

Kit comprising: - 4 M10×20

mm screws - 2 M10 nuts - 2

## Highlight

Workstation ergonomics

| Description |                                                                                                                                         |
|-------------|-----------------------------------------------------------------------------------------------------------------------------------------|
| Reference   | Includes                                                                                                                                |
| PLA VEGM    | Kit comprising: - 4 M10×20 mm screws - 2 M10 nuts - 2 captive M10 nuts                                                                  |
| PLA VEPM    | Kit comprising: - 2 M8×20 mm screws - 1 M8 nut - 1 captive<br>M8 nut                                                                    |
| PLA VEAF    | Kit comprising: - 12 M6×20 mm rectangular head screws - 12<br>M6 nuts for mounting an accessory. a wall fitting and an ALTO<br>assembly |
| PLA VEWF    | Kit of screws and nuts: 4 M6×20 mm screws 4 M6 nuts                                                                                     |