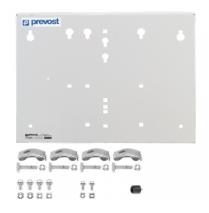

| Description |                                                                                          |                                                                          |                  |  |
|-------------|------------------------------------------------------------------------------------------|--------------------------------------------------------------------------|------------------|--|
| Reference   | Includes                                                                                 | Compatible with                                                          | Weight (max. kg) |  |
| PLA 2000    | - 1 mounting deck PLA<br>2000N - 4 anchors - 2<br>screws and nuts kit - 1<br>rubber bush | Mounting deck for fastening hose reels: DMO-DGO-DVO-DGF-DSF-DPF-DRF- DMF | 100              |  |