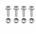

## Small mounting plate for prevoS1, ALTO air treatment unit, accessories

Includes

1 mounting deck PLA
225N - 2 anchors - screws
and nuts kit - 420 mm free
track

**Applications** 

Fastening system for IPN/HEA beams

| Description |                                                                                  |                                                                                                    |                  |
|-------------|----------------------------------------------------------------------------------|----------------------------------------------------------------------------------------------------|------------------|
| Reference   | Includes                                                                         | Compatible with                                                                                    | Weight (max. kg) |
| PLA 225     | - 1 mounting deck PLA 225N - 2 anchors - screws and nuts kit - 420 mm free track | Mounting deck for fastening: - prevoS1 wall brackets - Universal bracket - ALTO air treatment unit | 40               |