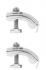

## Small mounting plate for prevoS1, ALTO air treatment unit, accessories

Includes

1 mounting deck PLA
225N - 2 anchors - screws
and nuts kit - 420 mm free
track

**Applications** 

Fastening system for IPN/HEA beams

Compatible with

Mounting deck for fastening:
- prevoS1 wall brackets Universal bracket - ALTO air
treatment unit

Highlight

Workstation ergonomics

Weight (max. kg)

40

Construction

Galvanized steel, Polyester paint

| Description |                                                                                  |                                                                                                    |                  |
|-------------|----------------------------------------------------------------------------------|----------------------------------------------------------------------------------------------------|------------------|
| Reference   | Includes                                                                         | Compatible with                                                                                    | Weight (max. kg) |
| PLA 225     | - 1 mounting deck PLA 225N - 2 anchors - screws and nuts kit - 420 mm free track | Mounting deck for fastening: - prevoS1 wall brackets - Universal bracket - ALTO air treatment unit | 40               |