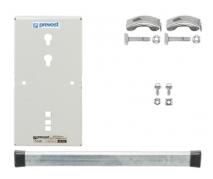

## Small mounting deck for hose reels DSF - DPF - DRF - DMF

|                            | 1                           |                  |                             |
|----------------------------|-----------------------------|------------------|-----------------------------|
| <u>Includes</u>            | Compatible with             | Weight (max. kg) | Construction                |
| - 1 mounting deck PLA      | Mounting desck for          | 40               | Galvanized steel, Polyester |
| 450N - 2 anchors - screws  | fastening hose reels: DSF - |                  | ,<br>paint                  |
| and nuts kit - 420 mm free | DMF - DRF - DPF             |                  |                             |
| track                      |                             | •                |                             |
|                            |                             |                  |                             |
| Applications               | <u>Highlight</u>            |                  |                             |
| Fastening system for       | Workstation ergonomics      |                  |                             |
| IPN/HEA beams              |                             |                  |                             |
|                            |                             |                  |                             |

| Description |                                                                                  |                                                                |                  |  |
|-------------|----------------------------------------------------------------------------------|----------------------------------------------------------------|------------------|--|
| Reference   | Includes                                                                         | Compatible with                                                | Weight (max. kg) |  |
| PLA 450     | - 1 mounting deck PLA 450N - 2 anchors - screws and nuts kit - 420 mm free track | Mounting desck for fastening hose reels: DSF - DMF - DRF - DPF | 40               |  |