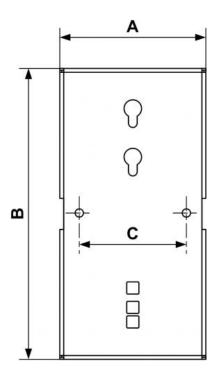

| Dimensions |      |      |      |  |  |
|------------|------|------|------|--|--|
| Reference  | A mm | B mm | C mm |  |  |
| PLA 450N   | 150  | 300  | 110  |  |  |