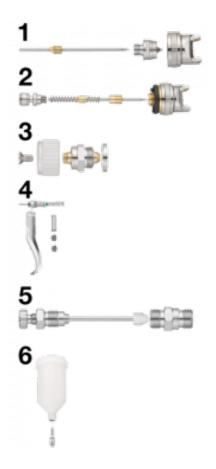

## CAR G04 paint spray gun parts

| Description |                                                                                   |
|-------------|-----------------------------------------------------------------------------------|
| Reference   | Description                                                                       |
| CAR G04B13  | (1) Ø 1.3 mm nozzle                                                               |
| CAR G04B14  | (1) Ø 1.4 mm nozzle                                                               |
| CAR G04B17  | (1) Ø 1.7 mm nozzle                                                               |
| CAR G04B20  | (1) Ø 2.0 mm nozzle                                                               |
| CAR G04K1   | (2) Set for complete nozzle 1.4 mm + complete paint flow rate<br>adjustment screw |

Prevost UK LTD - Unit G, Tower Business Park - Commercial Road - BB3 OFJ Darwen - Lancashire - United kingdom Phone. (+44) 01254 873 389 -sales@prevost-ltd.co.uk - www.prevost.eu

| Reference | Description                                     |
|-----------|-------------------------------------------------|
| CAR G04K3 | (3) Set for jet form control                    |
| CAR G04K5 | (5) Set for complet air adjust + nipple for air |