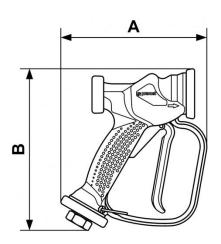

| Dimensions |      |      |  |  |  |  |
|------------|------|------|--|--|--|--|
| Reference  | A mm | B mm |  |  |  |  |
| PM JETI    | 175  | 194  |  |  |  |  |