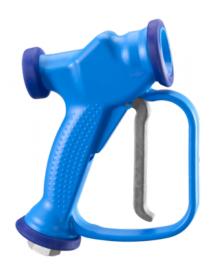

## Stainless steel wash gun

| Description |                          |                          |                                       |                           |                                                                                                                                 |            |  |
|-------------|--------------------------|--------------------------|---------------------------------------|---------------------------|---------------------------------------------------------------------------------------------------------------------------------|------------|--|
| Reference   | BSPP<br>female<br>thread | Flow rate (at<br>12 bar) | Max<br>operating<br>pressure<br>(bar) | Temperature<br>(max (°C)) | Construction                                                                                                                    | Weight (g) |  |
| PM JETI     | G 1/2                    | 50 l/min                 | 12                                    | 80                        | Polyamid wash<br>gun with<br>polyamide<br>coating PA 66<br>Out - PA 6<br>In,Stainless<br>steel piston,<br>spring and<br>fitting | 440        |  |