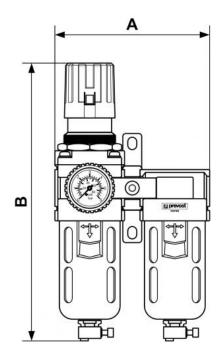

| Dimensions |      |      |  |  |  |
|------------|------|------|--|--|--|
| Reference  | A mm | B mm |  |  |  |
| KTB CSM3   | 156  | 280  |  |  |  |