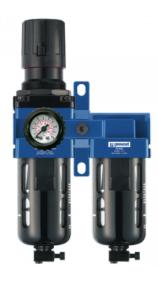

## ALTO 3 - Submicronic filter set with regulator and gauge

| BSPP female thread G 1/2     | Flow rate (I/min at 6 bar ΔP  0.3bar) = 1500                                | Max operating pressure (bar) | Filtration (μm) 5 and 0.01 |
|------------------------------|-----------------------------------------------------------------------------|------------------------------|----------------------------|
| Temperature<br>+5°C to +50°C | Construction  Body: Aluminium  Polycarbonate bowl with  metallic protection | Equipped with  Manual drain  |                            |

| Description |                       |                                 |                              |                 |  |  |
|-------------|-----------------------|---------------------------------|------------------------------|-----------------|--|--|
| Reference   | BSPP female<br>thread | Flow rate (I/min at<br>6 bar ΔP | Max operating pressure (bar) | Filtration (µm) |  |  |
| KTB CSM3    | G 1/2                 | 0.3bar) = 1500                  | 12                           | 5 and 0.01      |  |  |