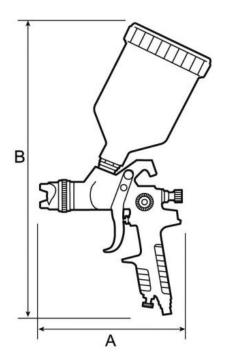

#### \_\_\_\_\_

| Description |               |  |  |
|-------------|---------------|--|--|
| Reference   | Nozzle Ø (mm) |  |  |
| CAR G04HVW  | 1.3           |  |  |

| Dimensions |      |      |
|------------|------|------|
| Reference  | A mm | B mm |
| CAR G04HVW | 165  | 330  |