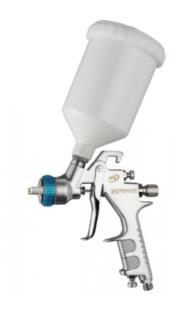

# **HVLP** water-based spray gun

| Nozzle | Ø ( | (mm) |
|--------|-----|------|
|--------|-----|------|

1.3

#### **Technology**

Suction feed or gravity

# Construction

Body : Aluminium, Needle

and nozzle: Stainless steel

## **Applications**

sectors

Automotive and industrial

### Highlight

Three types of adjustment (width of stream, paint flow rate and air flow rate)

#### **BSPP** female thread

G 1/4