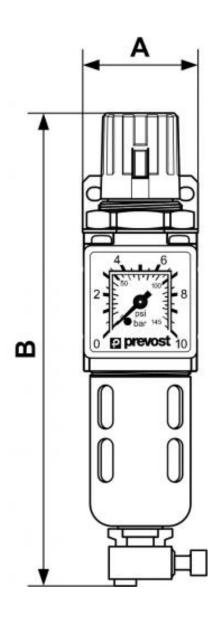

| Dimensions |      |      |  |  |  |
|------------|------|------|--|--|--|
| Reference  | A mm | B mm |  |  |  |
| KTM SM0    | 40   | 170  |  |  |  |
| KTM SM1    | 40   | 170  |  |  |  |