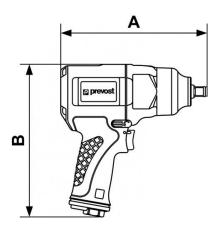

| Dimensions   |      |      |  |  |  |
|--------------|------|------|--|--|--|
| Reference    | A mm | B mm |  |  |  |
| TIW C341630K | 222  | 223  |  |  |  |