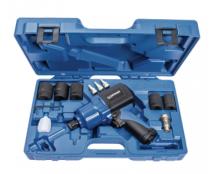

## Composite air impact wrench - Twin hammer - Reinforced twin hammer - In case

| Square driver<br>3/4"                                | Max. unscrew torque (Nm) 1763 | Consumption (I/min) 206                                                   | Rotation speed (rpm) 6000        |
|------------------------------------------------------|-------------------------------|---------------------------------------------------------------------------|----------------------------------|
| BSPT female thread                                   | Sound level (dB(A))<br>97.8   | Weight (kg)<br>7.5                                                        | Max operating  pressure  6,2 bar |
| Applications Fitting and removal of bolts and screws | Highlight Tightening capacity | Connection Supplied with 3 adaptors: ISO 6150 B; European 7,4 mm; ARO 210 |                                  |