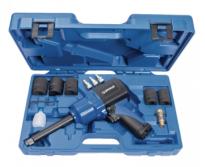

## Composite air impact wrench with extended anvil - Reinforced

## twin hammer - In case

| Square driver<br>3/4"        | Max. unscrew torque<br>(Nm)<br>1763 | Consumption (I/min)       | Rotation speed (rpm)<br>6000 |  |
|------------------------------|-------------------------------------|---------------------------|------------------------------|--|
| BSPT female thread           | Sound level (dB(A))                 | Weight (kg)               | Max operating                |  |
| R 3/8                        | 97.8                                | 8.0                       | pressure                     |  |
|                              |                                     |                           | 6,2 bar                      |  |
| Applications                 | Highlight                           | Connection                |                              |  |
| Fitting and removal of bolts | Tightening capacity                 | Supplied with 3 adaptors: |                              |  |
| and screws                   |                                     | ISO 6150 B; European 7,4  |                              |  |
|                              | 1                                   | mm; ARO 210               |                              |  |

Description

Prevost UK LTD - Unit G, Tower Business Park - Commercial Road - BB3 OFJ Darwen - Lancashire - United kingdom Phone. (+44) 01254 873 389 -sales@prevost-ltd.co.uk - www.prevost.eu