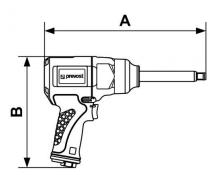

| Dimensions    |      |      |  |  |  |
|---------------|------|------|--|--|--|
| Reference     | A mm | B mm |  |  |  |
| TIW C341630RK | 349  | 223  |  |  |  |