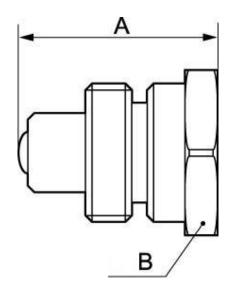

| Dimensions |      |      |  |  |  |
|------------|------|------|--|--|--|
| Reference  | A mm | B mm |  |  |  |
| HBC 066201 | 39   | 39   |  |  |  |
| HBC 106202 | 40.5 | 32   |  |  |  |