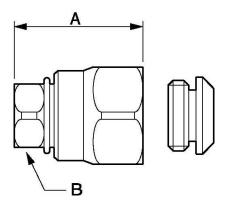

| Dimensions |      |      |  |  |  |
|------------|------|------|--|--|--|
| Reference  | A mm | B mm |  |  |  |
| HVV 131181 | 54   | 22   |  |  |  |