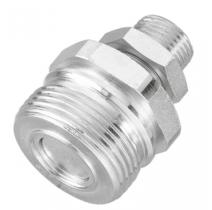

## Valve adaptor for agricultural machinery

| Female thread<br>M18 x 1.5 | <b>Nominal Ø (mm)</b><br>13 | Flow rate (nominal in<br>I/min)<br>24 | Max operating<br>pressure (bar)<br>200 |
|----------------------------|-----------------------------|---------------------------------------|----------------------------------------|
| Profile                    | Technology                  | Temperature                           | Construction                           |
| Interchangeable            | Screw lock                  | -25°C to +100°C                       | Body: steel                            |
| Applications               | Highlight                   | Connection                            |                                        |
| Agricultural               | Pressurised connection      | Manual screw thread                   |                                        |

| Description |               |                |                                 |                              |  |  |
|-------------|---------------|----------------|---------------------------------|------------------------------|--|--|
| Reference   | Female thread | Nominal Ø (mm) | Flow rate (nominal<br>in I/min) | Max operating pressure (bar) |  |  |
| HVV 136181  | M18 x 1.5     | 13             | 24                              | 200                          |  |  |