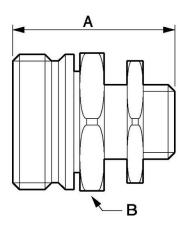

| Dimensions |      |      |  |  |  |
|------------|------|------|--|--|--|
| Reference  | A mm | B mm |  |  |  |
| HVV 136181 | 49   | 36   |  |  |  |