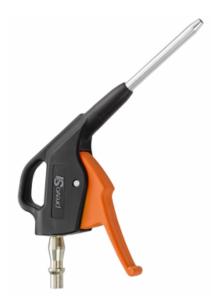

## prevoS1 blow gun with metal nozzle

Air consumption (at 6 Blowing force (at 6 bar Dynamic pressure (at Sound level (at 6 bar 10 mm at 6 bar (bar)) bar (Nm3/h)) (dBA)) (g)) 89 390 2.2 20 **Profile** Max operating **Temperature** Construction -15°C to +70°C British Polyamide composite body pressure 12 bar Highlight Connection Compact Built-in adaptor