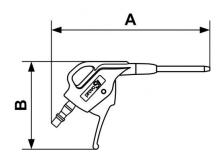

| Dimensions |      |      |  |  |
|------------|------|------|--|--|
| Reference  | A mm | B mm |  |  |
| BBG 06MTL  | 175  | 97   |  |  |