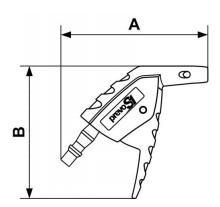

| Dimensions |      |      |  |  |
|------------|------|------|--|--|
| Reference  | A mm | B mm |  |  |
| BPG 06OSH  | 103  | 93   |  |  |