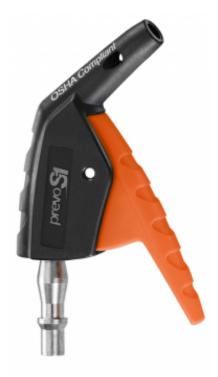

## prevoS1 blow gun with OSHA polyamide composite nozzle -

## Pocket model

Blowing force (at 6 bar (g) 168

Profile British

Highlight

Compact

Dynamic pressure (at 10 mm at 6 bar (bar) 0.5

Max operating pressure

12 bar

Connection Built-in adaptor Air consumption (at 6 bar (Nm3/h)

Temperature -15°C to +70°C Sound level (at 6 bar (dBA) 89

Construction

Polyamide composite body

| Description |                                |                                                 |                                      |                                |  |
|-------------|--------------------------------|-------------------------------------------------|--------------------------------------|--------------------------------|--|
| Reference   | Blowing force (at<br>6 bar (g) | Dynamic pressure<br>(at 10 mm at 6<br>bar (bar) | Air consumption<br>(at 6 bar (Nm3/h) | Sound level (at 6<br>bar (dBA) |  |
| BPG 060SH   | 168                            | 0.5                                             | 14                                   | 89                             |  |