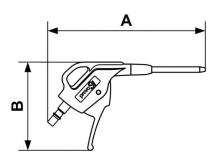

| CBG 06MTL | 390 | 2.2 | 20 | 89 |
|-----------|-----|-----|----|----|
|-----------|-----|-----|----|----|

| Dimensions |      |      |  |  |  |  |
|------------|------|------|--|--|--|--|
| Reference  | A mm | B mm |  |  |  |  |
| CBG 06MTL  | 173  | 97   |  |  |  |  |