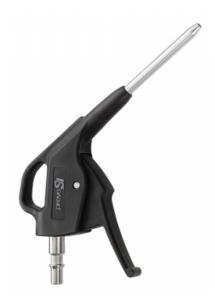

## prevoS1 blow gun with metal nozzle

Blowing force (at 6 bar Dynamic pressure (at Air consumption (at 6 Sound level (at 6 bar (g)) 10 mm at 6 bar (bar)) bar (Nm3/h)) (dBA)) 390 2.2 20 89 Max operating Temperature Construction Highlight -15°C to +70°C Polyamide composite body Compact pressure 12 bar Connection Built-in adaptor

| CBG 06MTL | 390 | 2.2 | 20 | 89 |
|-----------|-----|-----|----|----|
|-----------|-----|-----|----|----|

| Dimensions |      |      |  |  |  |  |
|------------|------|------|--|--|--|--|
| Reference  | A mm | B mm |  |  |  |  |
| CBG 06MTL  | 173  | 97   |  |  |  |  |