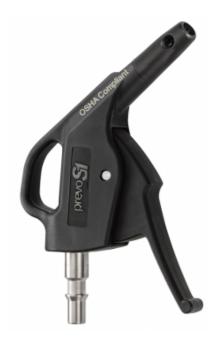

## prevoS1 blow gun with OSHA polyamide composite nozzle

Blowing force (at 6 bar

(g))

260

Max operating

pressure

12 bar

Connection

Built-in adaptor

Dynamic pressure (at 10 mm at 6 bar (bar))

4

Temperature

-15°C to +70°C

Air consumption (at 6 bar (Nm3/h))

13

Construction

Polyamide composite body

Sound level (at 6 bar

(dBA))

87

Highlight

Compact

Description

| Reference | Blowing force (at<br>6 bar (g)) | Dynamic pressure<br>(at 10 mm at 6<br>bar (bar)) | Air consumption<br>(at 6 bar (Nm3/h)) | Sound level (at 6<br>bar (dBA)) |
|-----------|---------------------------------|--------------------------------------------------|---------------------------------------|---------------------------------|
| CBG 06OSH | 260                             | 1                                                | 13                                    | 87                              |