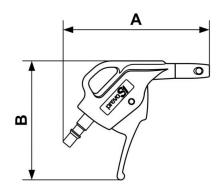

| Dimensions |      |      |  |  |
|------------|------|------|--|--|
| Reference  | A mm | B mm |  |  |
| CBG 06OSH  | 119  | 97   |  |  |