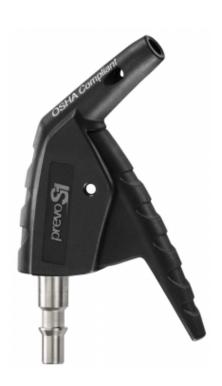

## prevoS1 blow gun with OSHA polyamide composite nozzle Pocket model

Blowing force (at 6 bar (g))

168

Max operating

pressure

12 bar

Connection

Built-in adaptor

Dynamic pressure (at 10 mm at 6 bar (bar))

0.5

**Temperature** 

-15°C to +70°C

Air consumption (at 6 bar (Nm3/h))

14

Construction

Polyamide composite body

Sound level (at 6 bar (dBA))

89

Highlight

Compact

| Description |                                 |                                                  |                                       |                                 |  |
|-------------|---------------------------------|--------------------------------------------------|---------------------------------------|---------------------------------|--|
| Reference   | Blowing force (at<br>6 bar (g)) | Dynamic pressure<br>(at 10 mm at 6<br>bar (bar)) | Air consumption<br>(at 6 bar (Nm3/h)) | Sound level (at 6<br>bar (dBA)) |  |
| CPG 06OSH   | 168                             | 0.5                                              | 14                                    | 89                              |  |