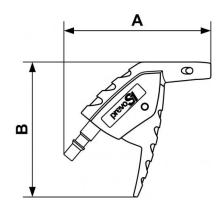

| Dimensions |      |      |  |  |
|------------|------|------|--|--|
| Reference  | A mm | B mm |  |  |
| CPG 06OSH  | 101  | 93   |  |  |