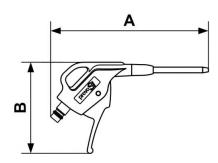

| Dimensions |      |      |  |  |  |  |
|------------|------|------|--|--|--|--|
| Reference  | A mm | B mm |  |  |  |  |
| EBG 07MTL  | 168  | 97   |  |  |  |  |