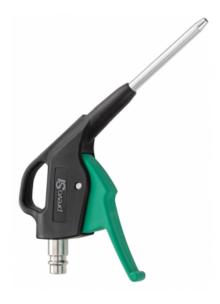

## prevoS1 blow gun with metal nozzle

Blowing force (at 6 bar Dynamic pressure (at Air consumption (at 6 Sound level (at 6 bar (g)) 10 mm at 6 bar (bar)) bar (Nm3/h)) (dBA)) 390 2.2 Max operating **Temperature** Construction Highlight -15°C to +70°C Polyamide composite body Compact pressure 12 bar Connection Built-in adaptor