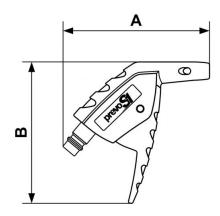

| Dimensions |      |      |  |  |
|------------|------|------|--|--|
| Reference  | A mm | B mm |  |  |
| EPG 07OSH  | 96   | 93   |  |  |