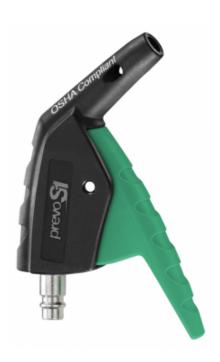

## prevoS1 blow gun with OSHA polyamide composite nozzle Pocket model

Blowing force (at 6 bar (g))

160

Max operating

12 bar

pressure

Connection

Built-in adaptor

Dynamic pressure (at 10 mm at 6 bar (bar))

0.5

Temperature

-15°C to +70°C

Air consumption (at 6 bar (Nm3/h))

11

Construction

Polyamide composite body

Sound level (at 6 bar

(dBA))

89

Highlight

Compact