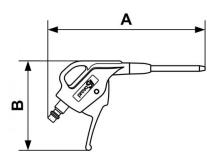

| IBG 06MTL | 390 | 2.2 | 20 | 89 |
|-----------|-----|-----|----|----|
|-----------|-----|-----|----|----|

| Dimensions |      |      |  |  |  |
|------------|------|------|--|--|--|
| Reference  | A mm | B mm |  |  |  |
| IBG 06MTL  | 170  | 97   |  |  |  |