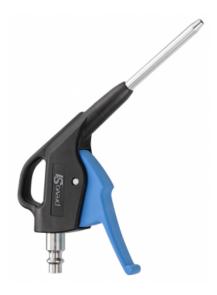

## prevoS1 blow gun with metal nozzle

Blowing force (at 6 bar Dynamic pressure (at Air consumption (at 6 Sound level (at 6 bar 10 mm at 6 bar (bar)) bar (Nm3/h)) (dBA)) (g)) 390 2.2 20 89 Max operating **Temperature** Construction Highlight -15°C to +70°C Polyamide composite body Compact pressure 12 bar Connection Built-in adaptor