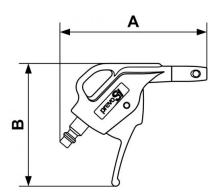

| Dimensions |      |      |  |  |  |
|------------|------|------|--|--|--|
| Reference  | A mm | B mm |  |  |  |
| IBG 06OSH  | 116  | 97   |  |  |  |