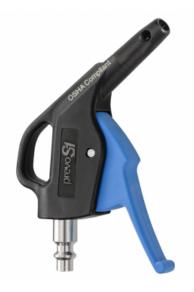

## prevoS1 blow gun with OSHA polyamide composite nozzle

| <b>Blowing force (at 6 bar</b><br><b>(g))</b><br>260 | Dynamic pressure (at<br>10 mm at 6 bar (bar))<br>1 | <b>Air consumption (at 6</b><br><b>bar (Nm3/h))</b><br>13 | <b>Sound level (at 6 bar</b><br>(dBA))<br><sup>87</sup> |
|------------------------------------------------------|----------------------------------------------------|-----------------------------------------------------------|---------------------------------------------------------|
| Max operating<br>pressure<br>12 bar                  | Temperature<br>-15°C to +70°C                      | Construction<br>Polyamide composite body                  | Highlight<br>Compact                                    |
| Connection<br>Built-in adaptor                       |                                                    |                                                           |                                                         |

| Description |                                 |                                                  |                                       |                                 |  |
|-------------|---------------------------------|--------------------------------------------------|---------------------------------------|---------------------------------|--|
| Reference   | Blowing force (at<br>6 bar (g)) | Dynamic pressure<br>(at 10 mm at 6<br>bar (bar)) | Air consumption<br>(at 6 bar (Nm3/h)) | Sound level (at 6<br>bar (dBA)) |  |

Prevost UK LTD - Unit G, Tower Business Park - Commercial Road - BB3 OFJ Darwen - Lancashire - United kingdom Phone. (+44) 01254 873 389 -sales@prevost-ltd.co.uk - www.prevost.eu

| IBG 06OSH | 260 | 1 | 13 | 87 |
|-----------|-----|---|----|----|
|-----------|-----|---|----|----|