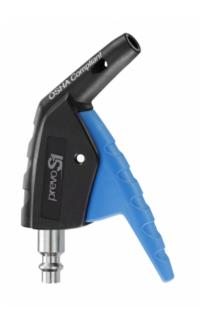

## prevoS1 blow gun with OSHA polyamide composite nozzle Pocket model

Blowing force (at 6 bar (g))

168

Max operating

pressure

12 bar

Connection

Built-in adaptor

Dynamic pressure (at 10 mm at 6 bar (bar))

0.5

**Temperature** 

-15°C to +70°C

Air consumption (at 6 bar (Nm3/h))

- 1

Construction

Polyamide composite body

Sound level (at 6 bar

(dBA))

89

Highlight

Compact

**Description** 

| Reference | Blowing force (at<br>6 bar (g)) | Dynamic pressure<br>(at 10 mm at 6<br>bar (bar)) | Air consumption<br>(at 6 bar (Nm3/h)) | Sound level (at 6<br>bar (dBA)) |
|-----------|---------------------------------|--------------------------------------------------|---------------------------------------|---------------------------------|
| IPG 06OSH | 168                             | 0.5                                              | 14                                    | 89                              |