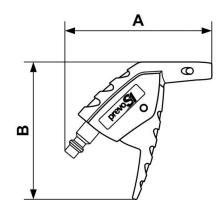

| Dimensions |      |      |  |  |
|------------|------|------|--|--|
| Reference  | A mm | B mm |  |  |
| IPG 06OSH  | 98   | 93   |  |  |