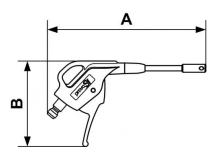

| Dimensions |      |      |  |  |
|------------|------|------|--|--|
| Reference  | A mm | B mm |  |  |
| UBG 06MTLH | 169  | 97   |  |  |