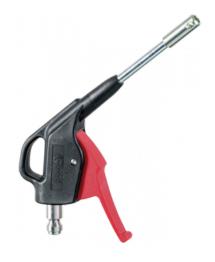

## prevoS1 blow gun with OSHA metal nozzle

Air consumption (at 6 Blowing force (at 6 bar Dynamic pressure (at Sound level (at 6 bar (g)) 10 mm at 6 bar (bar)) bar (Nm3/h)) (dBA)) 248 2.3 13 85 Max operating **Temperature** Construction Highlight -15°C to +70°C Polyamide composite body Compact pressure 12 bar Connection Built-in adaptor

| Description |                                 |                                                  |                                       |                                 |  |
|-------------|---------------------------------|--------------------------------------------------|---------------------------------------|---------------------------------|--|
| Reference   | Blowing force (at<br>6 bar (g)) | Dynamic pressure<br>(at 10 mm at 6<br>bar (bar)) | Air consumption<br>(at 6 bar (Nm3/h)) | Sound level (at 6<br>bar (dBA)) |  |
| UBG 06MTLH  | 248                             | 2.3                                              | 13                                    | 85                              |  |