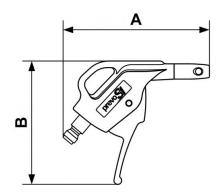

| Dimensions |      |      |  |  |
|------------|------|------|--|--|
| Reference  | A mm | B mm |  |  |
| UBG 06OSH  | 115  | 97   |  |  |