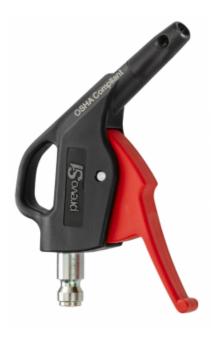

## prevoS1 blow gun with OSHA polyamide composite nozzle

Blowing force (at 6 bar

<u>(g))</u>

260

Max operating

pressure

12 bar

Connection

Built-in adaptor

Dynamic pressure (at 10 mm at 6 bar (bar))

4

Temperature

-15°C to +70°C

Air consumption (at 6

bar (Nm3/h))

13

Construction

Polyamide composite body

Sound level (at 6 bar

(dBA))

87

Highlight

Compact

**Description** 