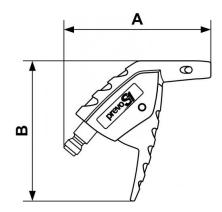

| Dimensions |      |      |  |  |
|------------|------|------|--|--|
| Reference  | A mm | B mm |  |  |
| UPG 06OSH  | 97   | 93   |  |  |