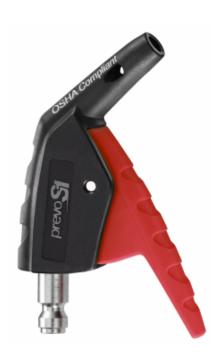

## prevoS1 blow gun with OSHA polyamide composite nozzle Pocket model

Blowing force (at 6 bar (g))

168

Max operating

pressure

12 bar

Connection

Built-in adaptor

Dynamic pressure (at 10 mm at 6 bar (bar))

0.5

Temperature

-15°C to +70°C

Air consumption (at 6 bar (Nm3/h))

11

Construction

Polyamide composite body

Sound level (at 6 bar (dBA))

90

Highlight

Compact