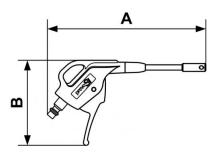

| IBG 06MTLH | 248 | 2.3 | 13 | 85 |
|------------|-----|-----|----|----|
|------------|-----|-----|----|----|

| Dimensions |      |      |  |  |  |
|------------|------|------|--|--|--|
| Reference  | A mm | B mm |  |  |  |
| IBG 06MTLH | 180  | 97   |  |  |  |