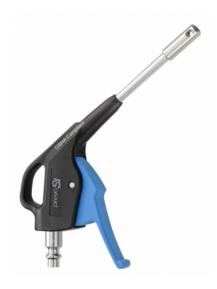

## prevoS1 blow gun with OSHA metal nozzle

Blowing force (at 6 bar Dynamic pressure (at Air consumption (at 6 Sound level (at 6 bar (dBA)) (g)) 10 mm at 6 bar (bar)) bar (Nm3/h)) 248 2.3 13 85 Max operating Highlight Construction Temperature -15°C to +70°C Polyamide composite body Compact pressure 12 bar Connection Built-in adaptor

| Description |                                 |                                                  |                                       |                                 |  |  |  |
|-------------|---------------------------------|--------------------------------------------------|---------------------------------------|---------------------------------|--|--|--|
| Reference   | Blowing force (at<br>6 bar (g)) | Dynamic pressure<br>(at 10 mm at 6<br>bar (bar)) | Air consumption<br>(at 6 bar (Nm3/h)) | Sound level (at 6<br>bar (dBA)) |  |  |  |

| IBG 06MTLH | 248 | 2.3 | 13 | 85 |
|------------|-----|-----|----|----|
|------------|-----|-----|----|----|

| Dimensions |      |      |  |  |  |
|------------|------|------|--|--|--|
| Reference  | A mm | B mm |  |  |  |
| IBG 06MTLH | 180  | 97   |  |  |  |