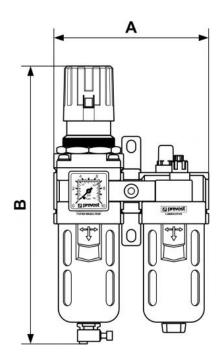

| Dimensions |       |        |  |  |
|------------|-------|--------|--|--|
| Reference  | A mm  | B mm   |  |  |
| KTB SM3BS  | 156   | 280    |  |  |
| KTB SM3ES  | 156   | 280    |  |  |
| KTB SM3IS  | 6.142 | 11.024 |  |  |