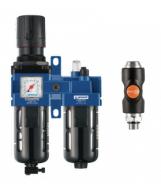

## ALTO 3 - 2-piece-set - Filter-Regulator-Lubricator (gauge included) with wall bracket and prevoS1 safety quick release coupler

| BSPP female thread G 1/2          | Flow rate (I/min at 7 bar ΔP  1bar) = 750 | Max operating pressure (bar)                                                 | Filtration (µm)<br>25       |
|-----------------------------------|-------------------------------------------|------------------------------------------------------------------------------|-----------------------------|
| Equipped with 1  coupling  BSI 06 | Temperature<br>+5°C to +50 °C             | Construction  Body : Aluminium  Polycarbonate bowl with  metallic protection | Equipped with  Manual drain |

| Description  |                          |                                    |                                       |                    |                                |                                                 |
|--------------|--------------------------|------------------------------------|---------------------------------------|--------------------|--------------------------------|-------------------------------------------------|
| Reference    | BSPP<br>female<br>thread | Flow rate<br>(I/min at 7<br>bar ΔP | Max<br>operating<br>pressure<br>(bar) | Filtration<br>(µm) | Equipped<br>with 1<br>coupling | Flow rate<br>(I/min at 7<br>bar<br>ΔP:<br>1bar) |
| KTB<br>SM3BS | G 1/2                    | 1bar) = 750                        | 12                                    | 25                 | BSI 06                         | 833                                             |

| Reference    | BSPP<br>female<br>thread | Flow rate<br>(I/min at 7<br>bar ΔP | Max<br>operating<br>pressure<br>(bar) | Filtration<br>(µm) | Equipped<br>with 1<br>coupling | Flow rate<br>(I/min at 7<br>barΔP<br>:1bar) |
|--------------|--------------------------|------------------------------------|---------------------------------------|--------------------|--------------------------------|---------------------------------------------|
| KTB<br>SM3ES | G 1/2                    | 1bar) = 1820                       | 12                                    | 25                 | ESI 07                         |                                             |
| KTB SM3IS    | G 1/2                    |                                    | 12                                    | 25                 | ISI 06                         |                                             |