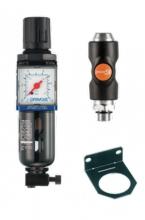

## ALTO 1 - Filter-Regulator (gauge included) with wall bracket and prevoS1 safety quick release coupler

| BSPP female thread G 1/4        | Flow rate (I/min at 7 bar ΔP  1bar) = 550 | Max operating  pressure (bar)  12                                            | Filtration (µm) 25          |
|---------------------------------|-------------------------------------------|------------------------------------------------------------------------------|-----------------------------|
| Equipped with 1 coupling BSI 06 | Temperature<br>+5°C to +50 °C             | Construction  Body : Aluminium  Polycarbonate bowl with  metallic protection | Equipped with  Manual drain |