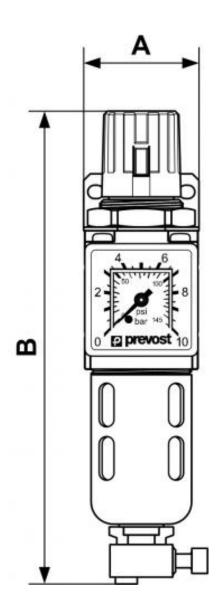

| Dimensions |      |      |  |
|------------|------|------|--|
| Reference  | A mm | B mm |  |
| KTM SM1BS  | 40   | 170  |  |
| KTM SM1ES  | 40   | 170  |  |
| KTM SM1IS  | 40   | 170  |  |