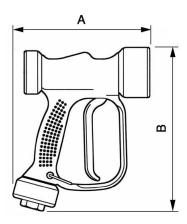

|                                          |        |                                                   |  |
|-------------|--------------------------|-----------------------|---------------------------------------|-------------|------------------------------------------|--------|---------------------------------------------------|--|
| Reference   | BSPP<br>female<br>thread | Flow rate             | Max<br>operating<br>pressure<br>(bar) | Temperature | Construction                             | Weight | Equipped<br>with (roll<br>bar for the<br>trigger) |  |
| PL JETP     | G 1/2                    | 60 I/min at<br>24 bar | 24                                    | 90°C        | Brass gun<br>with<br>polyamid<br>coating | 950 g  | swivel fitting                                    |  |





| Dimensions |
|------------|
| Reference  |
| PL JETP    |