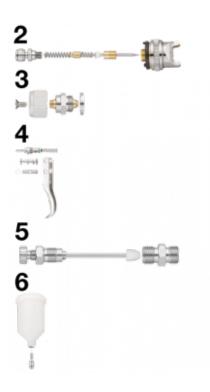

#### Description

(2) Set for complete nozzleØ 1.0 mm with completepaint flow rate adjustementscrew

| CAR G04HVWK1  | (2) Set for complete nozzle Ø 1.0 mm with complete paint flow rate adjustement screw |
|---------------|--------------------------------------------------------------------------------------|
| CAR G04HLVWK3 | (3) Set for jet form control                                                         |
| CAR G04HLVWK4 | (4) Set for complet valve with trigger                                               |
| CAR G04HLVWK5 | (5) Set for complet air adjustwith nipple for air                                    |
| CAR G04HLVWK2 | (6) Complet cup Set                                                                  |