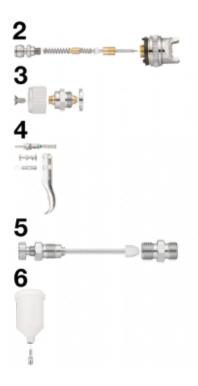

#### Description

(2) Set for complete nozzle1.0 mm with complete paint flow rate adjustement screw

## **Highlight**

Three types of adjustment (width of stream, paint flow rate and air flow rate)

| Description  |                                                                                    |
|--------------|------------------------------------------------------------------------------------|
| Reference    | Description                                                                        |
| CAR G05HVWK1 | (2) Set for complete nozzle 1.0 mm with complete paint flow rate adjustement screw |

| Reference    | Description                                       |
|--------------|---------------------------------------------------|
| CAR G05HVWK3 | (3) Set for jet form control                      |
| CAR G05HVWK4 | (4) Set for complet valve with trigger            |
| CAR G05HVWK5 | (5) Set for complet air adjustwith nipple for air |
| CAR G05HVWK2 | (6) Set for complet cup                           |