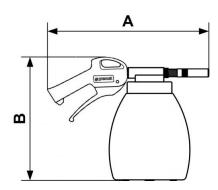

| Dimensions |      |      |  |  |  |
|------------|------|------|--|--|--|
| Reference  | A mm | B mm |  |  |  |
| BG SAND1   | 260  | 200  |  |  |  |