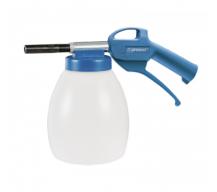

## Sandblaster

| Inlet BSPP female thread G 1/4 | Capacity (I) 1.2               | Flow rate (at 8 bar (I/min)) 450  | Construction (Tank) High density polyethylene |
|--------------------------------|--------------------------------|-----------------------------------|-----------------------------------------------|
| Operating pressure 6 to 12 bar | Temperature<br>-10°C to + 80°C | Construction  Acetal plastic body | Applications Stripping - cleaning             |

| Description |                             |              |                                 |                           |  |  |
|-------------|-----------------------------|--------------|---------------------------------|---------------------------|--|--|
| Reference   | Inlet BSPP female<br>thread | Capacity (I) | Flow rate (at 8 bar<br>(I/min)) | Construction<br>(Tank)    |  |  |
| BG SAND1    | G 1/4                       | 1.2          | 450                             | High density polyethylene |  |  |