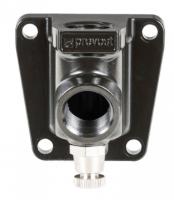

## Female thread single wall bracket - Outlet 1 coupler and drain

Inlet BSPP female
thread
G 1/2

Construction
Aluminium alloy

Outlet BSPP female
thread
O to 16 bar

O to 16 bar

Temperature
0 to 16 bar

Temperature
0 to 16 bar

Fequipped with
Manual drain

| Description |                          |                           |  |  |  |  |
|-------------|--------------------------|---------------------------|--|--|--|--|
| Reference   | Inlet BSPP female thread | Outlet BSPP female thread |  |  |  |  |
| MF 103S1    | G 1/2                    | G 1/2                     |  |  |  |  |