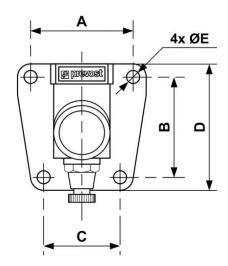

| Dimensions |      |      |      |      |      |  |
|------------|------|------|------|------|------|--|
| Reference  | A mm | B mm | C mm | D mm | E mm |  |
| MF 103S1   | 51   | 50   | 38   | 63   | 6.5  |  |