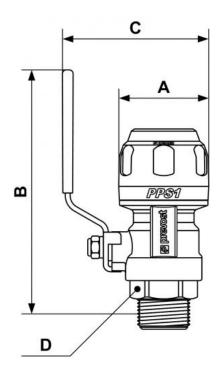

| Reference     | For pipe OD (mm) | BSPT male thread |  |
|---------------|------------------|------------------|--|
| PPS1 RSIM5049 | 50               | R 1 1/2          |  |

| Dimensions    |      |       |       |      |  |
|---------------|------|-------|-------|------|--|
| Reference     | A mm | B mm  | C mm  | D mm |  |
| PPS1 RSIM1612 | 32   | 130   | 64    | 24   |  |
| PPS1 RSIM2012 | 38   | 130   | 66    | 24   |  |
| PPS1 RSIM2527 | 46   | 133   | 75    | 27   |  |
| PPS1 RSIM3234 | 57   | 160   | 85    | 36   |  |
| PPS1 RSIM4042 | 68   | 168.5 | 99.1  | 47   |  |
| PPS1 RSIM5049 | 84   | 215   | 122.5 | 50   |  |