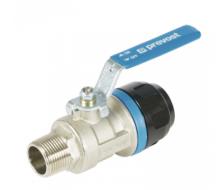

## PPS1 RSIM - Parallel male thread valves with fittings for pipe

For pipe OD (mm) **BSPT** male thread **Technology** Operating pressure R 1/2 PPS Grip Concept 0 to 16 bar Vacuum capability **Temperature** Construction Highlight -20°C to +80°C Scalable system -0.98 bar (vacuum 98%) Pipe and fittings: alu. Meets standards PED REACH