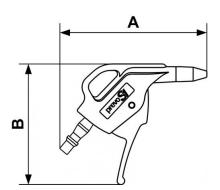

| Dimensions |      |      |  |  |  |
|------------|------|------|--|--|--|
| Reference  | A mm | B mm |  |  |  |
| BBG 06PRE  | 118  | 97   |  |  |  |