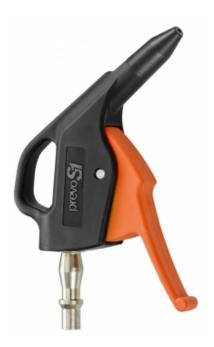

## prevoS1 blow gun with composite nozzle

| Blowing force (at 6 bar<br>(g))<br>286 | Dynamic pressure (at<br>10 mm at 6 bar (bar))<br>2.5 | <b>Air consumption (at 6</b><br><b>bar (Nm3/h))</b><br>14 | Sound level (at 6 bar<br>(dBA))<br><sup>85</sup> |
|----------------------------------------|------------------------------------------------------|-----------------------------------------------------------|--------------------------------------------------|
| Profile                                | Max operating                                        | Temperature                                               | Construction                                     |
| British                                | pressure                                             | -15°C to +70°C                                            | Polyamide composite body                         |
|                                        | 12 bar                                               |                                                           |                                                  |
|                                        |                                                      |                                                           |                                                  |
| Highlight                              | Connection                                           |                                                           |                                                  |
| Compact                                | Built-in adaptor                                     |                                                           |                                                  |

## Description

Prevost UK LTD - Unit G, Tower Business Park - Commercial Road - BB3 OFJ Darwen - Lancashire - United kingdom Phone. (+44) 01254 873 389 -sales@prevost-ltd.co.uk - www.prevost.eu

| Reference | Blowing force (at<br>6 bar (g)) | Dynamic pressure<br>(at 10 mm at 6<br>bar (bar)) | Air consumption<br>(at 6 bar (Nm3/h)) | Sound level (at 6<br>bar (dBA)) |
|-----------|---------------------------------|--------------------------------------------------|---------------------------------------|---------------------------------|
| BBG 06PRE | 286                             | 2.5                                              | 14                                    | 85                              |