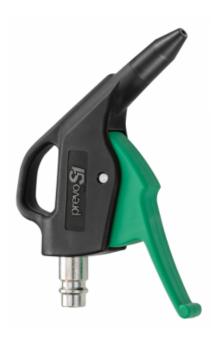

## prevoS1 blow gun with composite nozzle

Blowing force (at 6 bar (g))

286

Max operating

pressure 12 bar

Connection

Built-in adaptor

Dynamic pressure (at 10 mm at 6 bar (bar))

2.5

**Temperature** 

-15°C to +70°C

Air consumption (at 6 bar (Nm3/h))

14

Construction

Polyamide composite body

Sound level (at 6 bar

(dBA))

85

Highlight

Compact

Description

| Reference | Blowing force (at<br>6 bar (g)) | Dynamic pressure<br>(at 10 mm at 6<br>bar (bar)) | Air consumption<br>(at 6 bar (Nm3/h)) | Sound level (at 6<br>bar (dBA)) |
|-----------|---------------------------------|--------------------------------------------------|---------------------------------------|---------------------------------|
| EBG 07PRE | 286                             | 2.5                                              | 14                                    | 85                              |