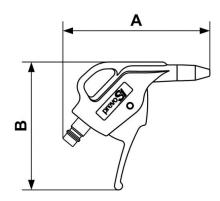

| Dimensions |      |      |  |  |
|------------|------|------|--|--|
| Reference  | A mm | B mm |  |  |
| EBG 07PRE  | 111  | 97   |  |  |