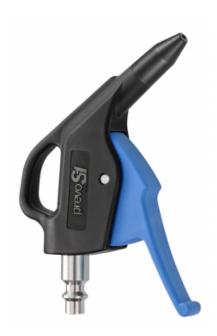

## prevoS1 blow gun with composite nozzle

Blowing force (at 6 bar (g))

000

Max operating

pressure

12 bar

Connection

Built-in adaptor

Dynamic pressure (at 10 mm at 6 bar (bar))

2.5

Temperature

-15°C to +70°C

Air consumption (at 6 bar (Nm3/h))

14

Construction

Polyamide composite body

Sound level (at 6 bar

(dBA))

Highlight

Compact

**Description** 

| Reference | Blowing force (at<br>6 bar (g)) | Dynamic pressure<br>(at 10 mm at 6<br>bar (bar)) | Air consumption<br>(at 6 bar (Nm3/h)) | Sound level (at 6<br>bar (dBA)) |
|-----------|---------------------------------|--------------------------------------------------|---------------------------------------|---------------------------------|
| IBG 06PRE | 286                             | 2.5                                              | 14                                    | 85                              |