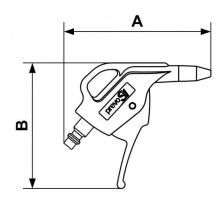

| Dimensions |      |      |  |  |
|------------|------|------|--|--|
| Reference  | A mm | B mm |  |  |
| IBG 06PRE  | 113  | 97   |  |  |