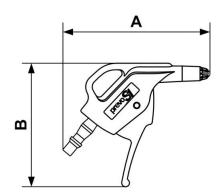

| Dimensions |      |      |  |  |
|------------|------|------|--|--|
| Reference  | A mm | B mm |  |  |
| BBG 06SIL  | 118  | 97   |  |  |