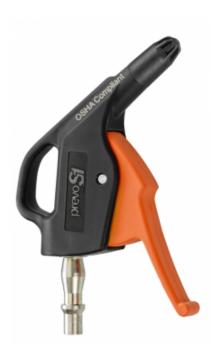

## prevoS1 blow gun with silent nozzle

Blowing force (at 6 bar (g))

165

**Profile** 

British

TOILE

Highlight

Compact

Dynamic pressure (at

10 mm at 6 bar (bar))

0.2

Max operating

pressure

12 bar

Connection

Built-in adaptor

Air consumption (at 6

94

Temperature

bar (Nm3/h))

-15°C to +70°C

Sound level (at 6 bar

(dBA))

74

Construction

Polyamide composite body