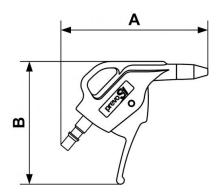

| Dimensions |      |      |  |  |
|------------|------|------|--|--|
| Reference  | A mm | B mm |  |  |
| CBG 06PRE  | 118  | 97   |  |  |