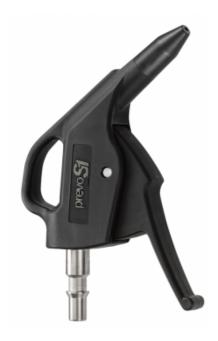

## prevoS1 blow gun with composite nozzle

Blowing force (at 6 bar

(g))

286

Max operating

pressure

12 bar

Connection

Built-in adaptor

Dynamic pressure (at

10 mm at 6 bar (bar))

2.5

**Temperature** 

-15°C to +70°C

Air consumption (at 6

bar (Nm3/h))

14

Construction

Polyamide composite body

Sound level (at 6 bar

(dBA))

85

Highlight

Compact

**Description** 

| Reference | Blowing force (at<br>6 bar (g)) | Dynamic pressure<br>(at 10 mm at 6<br>bar (bar)) | Air consumption<br>(at 6 bar (Nm3/h)) | Sound level (at 6<br>bar (dBA)) |
|-----------|---------------------------------|--------------------------------------------------|---------------------------------------|---------------------------------|
| CBG 06PRE | 286                             | 2.5                                              | 14                                    | 85                              |