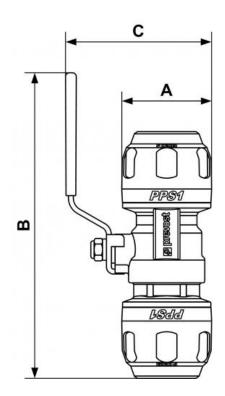

| Dimensions      |      |      |      |  |
|-----------------|------|------|------|--|
| Reference       | A mm | B mm | C mm |  |
| PPS1 RSIAL63    | 100  | 282  | 138  |  |
| PPS1 RSIAL80    | -    |      |      |  |
| PPS1 RSICAL63   | 110  | 218  | 145  |  |
| PPS1 RSICAL80   | -    |      |      |  |
| PPS1 RSICCAL63  | 110  | 218  | 145  |  |
| PPS1 RSICCAL80  | -    |      |      |  |
| PPS1 RSICCAL100 |      |      |      |  |