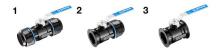

-0.98 bar (vacuum 98%)

Meets standards

| Description     |             |  |
|-----------------|-------------|--|
| Reference       | For pipe OD |  |
| PPS1 RSIAL63    | (1) 63      |  |
| PPS1 RSIAL80    | (1) 63      |  |
| PPS1 RSICAL63   | (2) 63      |  |
| PPS1 RSICAL80   | (2) 80      |  |
| PPS1 RSICCAL63  | (3) 63      |  |
| PPS1 RSICCAL80  | (3) 80      |  |
| PPS1 RSICCAL100 | (3) 100     |  |