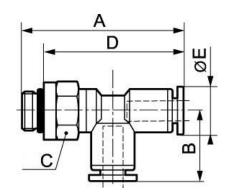

| Dimensions |      |      |      |      |      |  |  |
|------------|------|------|------|------|------|--|--|
| Reference  | A mm | B mm | C mm | D mm | E mm |  |  |
| RLT AG04M3 | 29.5 | 13.8 | 8    | 26.5 | 8.5  |  |  |
| RLT AG04M5 | 30   | 13.8 | 8    | 26.5 | 8.5  |  |  |
| RLT AG06M5 | 34.7 | 13.5 | 10   | 31.2 | 10.5 |  |  |