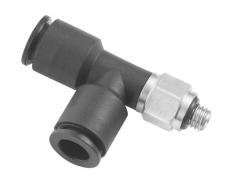

## Micro tee with parallel male side leg - RCT AG

| Metric male thread    | For tube OD (mm) | Operating pressure | Temperature   |
|-----------------------|------------------|--------------------|---------------|
|                       | 4                | 0 to 10 bar        | 0°C to + 60°C |
| Construction          |                  |                    |               |
| mer and nickel-plated |                  |                    |               |
| ass                   |                  |                    |               |

| Description |                    |                  |  |  |  |  |
|-------------|--------------------|------------------|--|--|--|--|
| Reference   | Metric male thread | For tube OD (mm) |  |  |  |  |
| RLT AG04M3  | M3                 | 4                |  |  |  |  |
| RLT AG04M5  | M5                 | 4                |  |  |  |  |
| RLT AG06M5  | M5                 | 6                |  |  |  |  |