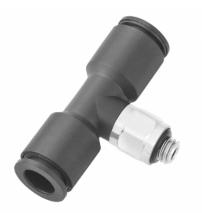

## Micro tee with parallel male centre leg - RLT CG

#### Metric male thread

ΜЗ

IVIJ

Construction

Polymer and nickel-plated brass

#### For tube OD (mm)

4