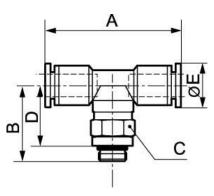

# prevost

| Dimensions |      |      |      |      |      |  |
|------------|------|------|------|------|------|--|
| Reference  | A mm | B mm | C mm | D mm | E mm |  |
| RLT CG04M3 | 27.6 | 15.7 | 8    | 12.7 | 8.5  |  |
| RLT CG04M5 | 27.6 | 16.2 | 8    | 12.7 | 8.5  |  |
| RLT CG06M5 | 27   | 21.2 | 10   | 17.7 | 10.5 |  |