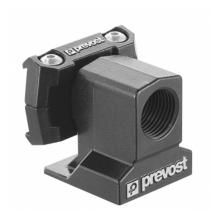

## PPS SQO9C - Tapping flange with double outlet for square profile-

| For pipe ID (mm) 25                      | BSPP female thread            | Technology  PPS Grip Concept         | Operating pressure 0 to 16 bar |
|------------------------------------------|-------------------------------|--------------------------------------|--------------------------------|
| Vacuum capability -0.98 bar (vacuum 98%) | Temperature<br>-20°C to +80°C | Construction Pipe and fittings: alu. | Highlight Scalable system      |
| Meets standards PED REACH                |                               |                                      |                                |

| Description   |                  |                    |  |  |
|---------------|------------------|--------------------|--|--|
| Reference     | For pipe ID (mm) | BSPP female thread |  |  |
| PPS SQ09C2512 | 25               | G 1/2              |  |  |