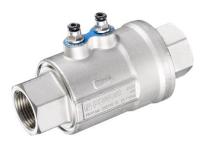

## PPS1 VPF - Remote controlled pneumatic valve for pipe

| BSPP female thread | Technology       | Operating pressure | Vacuum capability      |
|--------------------|------------------|--------------------|------------------------|
| G 1/2              | PPS Grip Concept | 0 to 16 bar        | -0.98 bar (vacuum 98%) |
| Temperature        | Construction     | Highlight          | Meets standards        |
|                    |                  |                    |                        |