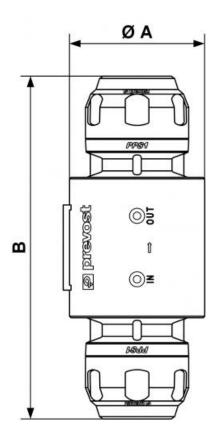

| Dimensions |
|------------|
| Reference  |
| PPS1 VPF12 |
| PPS1 VPF27 |
| PPS1 VPF34 |