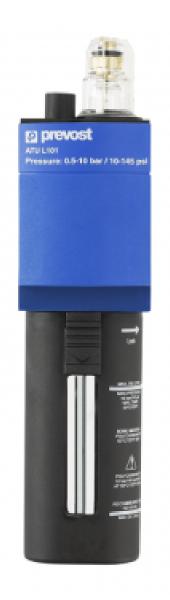

## Lubricator

| Description |                    |                                      |
|-------------|--------------------|--------------------------------------|
| Reference   | BSPP female thread | Flow rate (l/min at 6 bar $\Delta P$ |
| ATU L100    | G 1/8              | 1bar) = 600                          |
| ATU L101    | G 1/4              | 1bar) = 950                          |