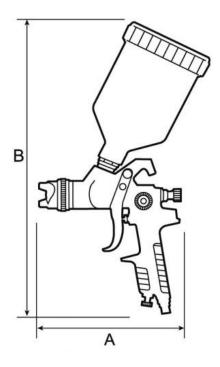

# prevost

| Dimensions   |      |      |
|--------------|------|------|
| Reference    | A mm | B mm |
| CAR G041HVLP | 160  | 330  |
| CAR G04HVLP  | 160  | 330  |
| CAR G042HVLP | 160  | 330  |
| CAR G043HVLP | 160  | 330  |
| CAR G044HVLP | 160  | 330  |