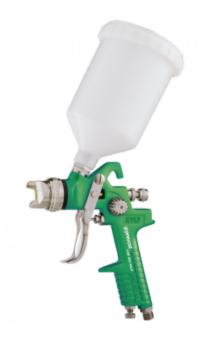

## HVLP gravity spray gun

### <u>Construction</u>

Body : Aluminium, Needle and nozzle : Stainless steel

# Applications

Automotive and industrial

sectors

### Highlight

Three types of adjustment (width of stream, paint flow rate and air flow rate)